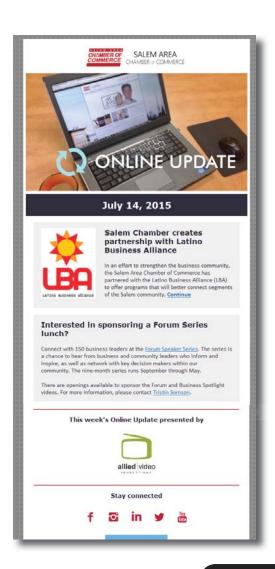

## **Online Update**

The Online Update is the weekly report of what the Chamber is doing for you. The Online Update is sent our to all member representatives, and consistantly sees an average open rate of 27%.

Publishes: Tuesday afternoon

dimensions: 150w x 150h, pixels

Cost: \$100/week