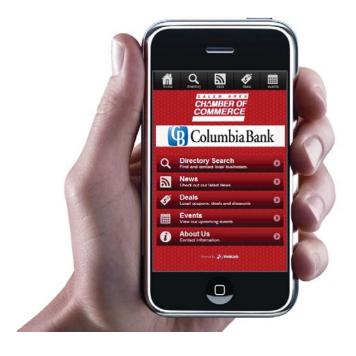

## **Mobile App**

Available to anyone with a smartphone, this app gives consumers access to the Chamber's member database, calendar of events and news.

**Cost: \$750/year** \*limit five sponsorships dimensions: 300w x 50h, 150 dip JPG or PGN dimensions in pixels